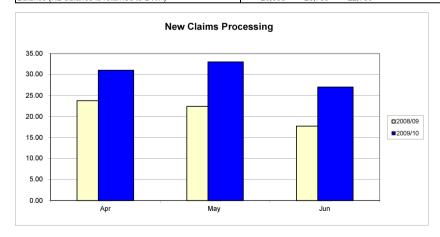

| Ī | BVPI | Description                                  | Apr  | May  | Jun  | Jul | Aug | Sep | Oct | Nov | Dec | Jan | Feb | Mar | Yr to Date | Target | 2008/09 |
|---|------|----------------------------------------------|------|------|------|-----|-----|-----|-----|-----|-----|-----|-----|-----|------------|--------|---------|
| • | 78a  | Average No. Days To Process New Claims       | 31.0 | 33.0 | 27.0 |     |     |     |     |     |     |     |     |     | 30.0       | 20.0   | 21.4    |
| • | 78b  | Avg No. Days Time To Process Change Of Circs | 15.0 | 17.0 | 17.0 |     |     |     |     |     |     |     |     |     | 16.5       | 8.0    | 9.9     |

| 2008/9 |                                              |       |       |       |       |       |       |       |       |       |       |       |       |      |
|--------|----------------------------------------------|-------|-------|-------|-------|-------|-------|-------|-------|-------|-------|-------|-------|------|
|        | Average No. Days To Process New Claims       | 23.78 | 22.42 | 17.72 | 16.23 | 15.81 | 21.43 | 20.08 | 16.54 | 21.09 | 23.74 | 24.70 | 29.57 | 21.4 |
|        | Avg No. Days Time To Process Change Of Circs | 9.39  | 12.30 | 14.32 | 14.36 | 9.92  | 9.85  | 9.66  | 9.73  | 11.04 | 7.33  | 5.55  | 5.83  | 9.9  |