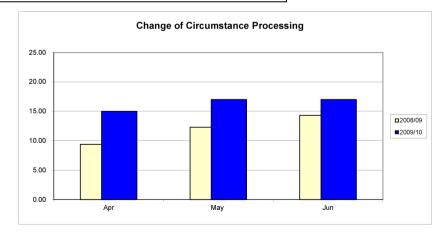

| Ī | BVPI | Description                                  | Apr  | May  | Jun  | Jul | Aug | Sep | Oct | Nov | Dec | Jan | Feb | Mar | Yr to Date | Target | 2008/09 |
|---|------|----------------------------------------------|------|------|------|-----|-----|-----|-----|-----|-----|-----|-----|-----|------------|--------|---------|
| • | 78a  | Average No. Days To Process New Claims       | 31.0 | 33.0 | 27.0 |     |     |     |     |     |     |     |     |     | 30.0       | 20.0   | 21.4    |
| • | 78b  | Avg No. Days Time To Process Change Of Circs | 15.0 | 17.0 | 17.0 |     |     |     |     |     |     |     |     |     | 16.5       | 8.0    | 9.9     |

| 2008/9 |                                              |       |       |       |       |       |       |       |       |       |       |       |       |      |
|--------|----------------------------------------------|-------|-------|-------|-------|-------|-------|-------|-------|-------|-------|-------|-------|------|
|        | Average No. Days To Process New Claims       | 23.78 | 22.42 | 17.72 | 16.23 | 15.81 | 21.43 | 20.08 | 16.54 | 21.09 | 23.74 | 24.70 | 29.57 | 21.4 |
|        | Avg No. Days Time To Process Change Of Circs | 9.39  | 12.30 | 14.32 | 14.36 | 9.92  | 9.85  | 9.66  | 9.73  | 11.04 | 7.33  | 5.55  | 5.83  | 9.9  |